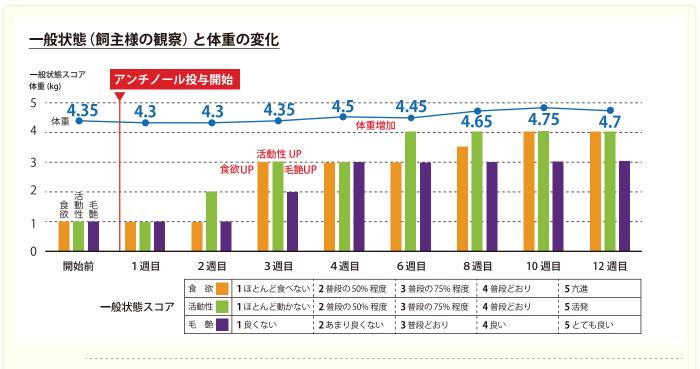

補液、ドパミン、ジルチアゼム投与。その後も入院と退院を繰り返し、 セミントラ、レンジアレン、免疫抑制剤、抗生剤、ウルソなどで投薬管理。

10月2日 BUN 87.1mg/dl、Cre 4.8mg/dl、P 11.2 mg/dl、Ca 11.5mg/dl、Ht 23%

アンチノールを追加。

与え方

(初めの2週間は1日2粒、その後1日1粒にしたところ食欲が落ちてきたので、

4週目より再び1日2粒)

After

アンチノールの追加 2 週間後、BUN、Cre、P の数値が低下し、元気食欲が回復。 その後、脱水が改善、体重も増加して、毛艶が良くなった。

感想

これ以上何もできないと思っていましたが、アンチノール追加後、回復して自宅で過ごせるよう になりました。毛艶がとにかくすごく良くなったので、目に見えて状態が良くなっていることが わかりました。良い変化が見られている症例が他にもあるので、アンチノールに期待しています。