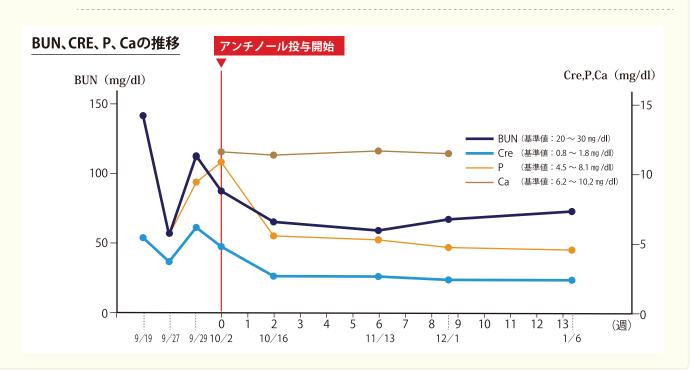

補液、ドパミン、ジルチアゼム投与。その後も入院と退院を繰り返し、 セミントラ、レンジアレン、免疫抑制剤、抗生剤、ウルソなどで投薬管理。

10月2日 BUN 87.1mg/dl、Cre 4.8mg/dl、P 11.2 mg/dl、Ca 11.5mg/dl、Ht 23%

アンチノールを追加。

与え方

(初めの2週間は1日2粒、その後1日1粒にしたところ食欲が落ちてきたので、

4週目より再び1日2粒)

After

アンチノールの追加 2 週間後、BUN、Cre、P の数値が低下し、元気食欲が回復。 その後、脱水が改善、体重も増加して、毛艶が良くなった。